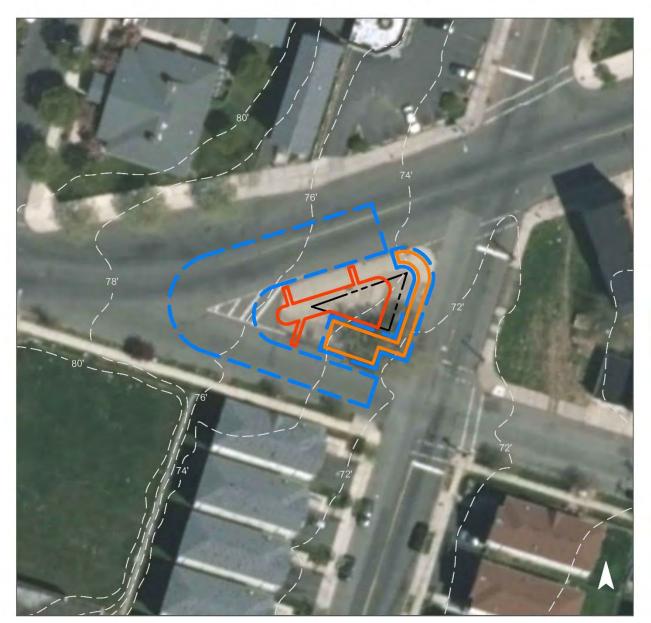

## **GREEN INFRASTRUCTURE RECOMMENDATIONS**

Clinton Avenue and Badger Avenue Triangle

- pervious pavement
- stormwater planter
- drainage area
- property line
- ☐ 2015 Aerial: NJOIT, OGIS