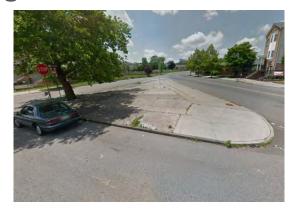

## **Clinton Avenue and Badger Avenue Traffic Triangle**

Subwatershed: Newark Airport

**Peripheral Ditch** 

Site Area: 847 sq. ft.

Address: Clinton Avenue

Newark, NJ 07108

Block and Lot: Block 2682, Lot 1

The traffic triangle was replaced with porous pavers, pervious concrete, and stormwater planters to capture, treat, and infiltrate stormwater from Clinton Avenue and Badger Avenue.