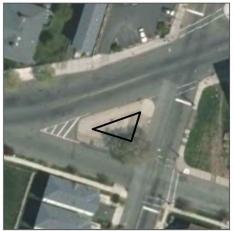

## **Clinton Avenue and Badger Avenue Traffic Triangle**

Subwatershed: Newark Airport

**Peripheral Ditch** 

Site Area: 847 sq. ft.

Address: Clinton Avenue

Newark, NJ 07108

Block and Lot: Block 2682, Lot 1

The traffic triangle was replaced with porous pavers, pervious concrete, and stormwater planters to capture, treat, and infiltrate stormwater from Clinton Avenue and Badger Avenue.